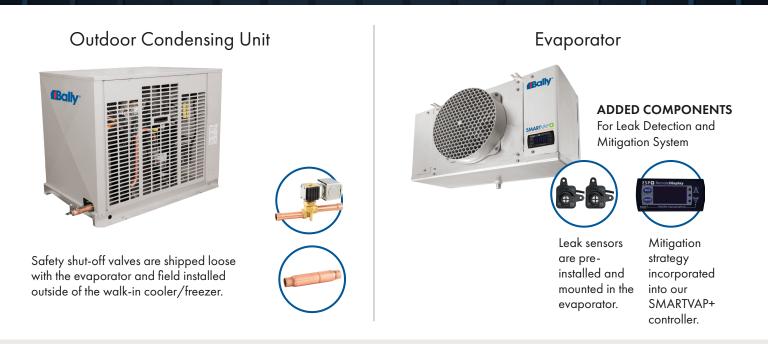

## WE ARE PREPARED!

Our factory-installed leak detection and mitigation strategy incorporates the safety mechanisms required for A2L refrigerants. This low GWP new generation of equipment will be easy for today's technicians to service.